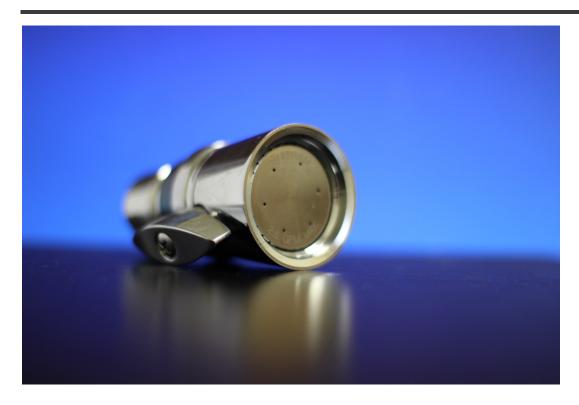

## MODELS 44-3S/44-3SV AND 47-4S

LARGE SOLID BRASS, ADJUSTABLE SPRAY SHOWERHEAD

## **MODEL 44-3S**

Adjusts from needle shower to heavy wash. Self-Cleaning. Body width spray pattern. Precise flow control regulates flow to **2.5 GPM** at 10-80 PSI.

## MODEL 44-3SV

Pilfer Proof version of 44-3S Showerhead.

## **MODEL 47-4S**

Same features as 44-3S with precise flow control to regulate flow to **4 GPM** at 10-80 PSI. Used for decontamination.

Also Available in 2GPM or 1.5GPM flow rate

(Dimensions: 2.3" x 3.4")