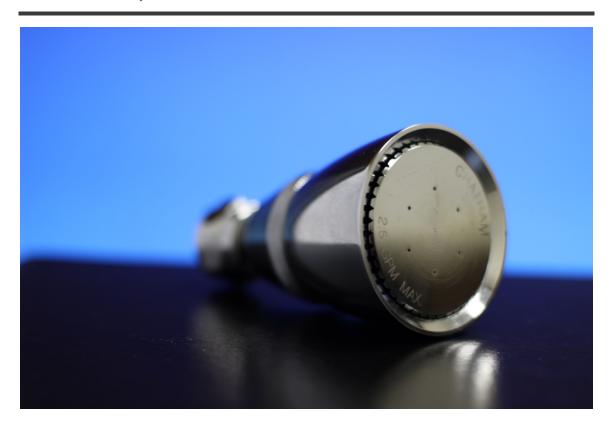

## CHATHAM BRASS MODEL 303A

SOLID BRASS, CHROME PLATED MULTI-SPRAY SHOWERHEAD

## MODEL 303A

Large size with heavy duty commercial ball joint. Has double spray mechanism. Adjusts from needle spray to heavy wash. Maximum flow rate **2.5 GPM** at **80 PSI**.

(Dimensions: 2.2" x 3.7")