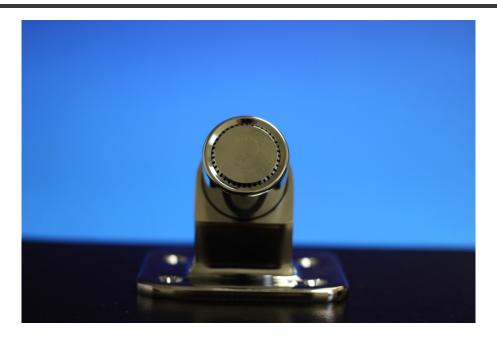

SOLID BRASS, CHROME PLATED INSTITUTIONAL SHOWERHEAD

Heavy-duty showerhead for any institution. Ideal for prisons, barracks, hospitals, and gymnasiums. Built-in flow control assures proper flow rate, provides comfortable shower and eliminates water waste.

## MODEL 2ISA

Institutional with anchor plate, 2 GPM MODEL 3ISA

Institutional with anchor plate, 2.5 GPM

\*One-way screws available on request.\*

(DIMENSIONS: 3 1/6" x 1.5")

1253 New Market Avenue, Unit D South Plainfield, NJ 07080 (800) 526-7553 fax (908) 668-0507